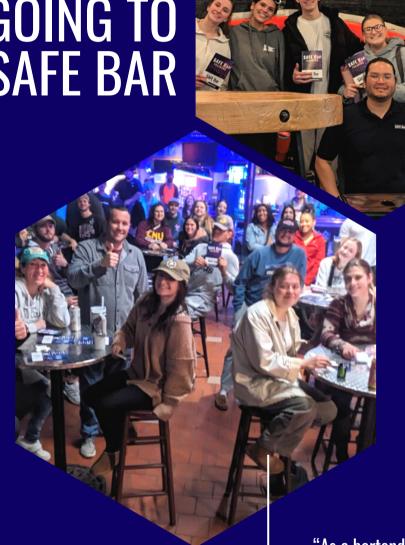

## OF STUDENTS ARE GOING TO A SAFE BAR

The SAFE Bar Network trained the top 7 college bars in Mt. Pleasant, Ml.

When students at Central Michigan University go out, the bartenders, servers, and managers at their favorite venues are working to give them a safe night out.

safebarnewtork.org | @safebarnetwork

**Next up?** Baton Rouge. When LSU students go out in Tigerland, the bartenders, servers, and managers will be working to give them a safe night out.

"As a server I'm will be curious and check in to help out when someone is uncomfortable."

"As a bartender, I'll be aware of other people's surroundings for them when they're drinking and their guard is down."